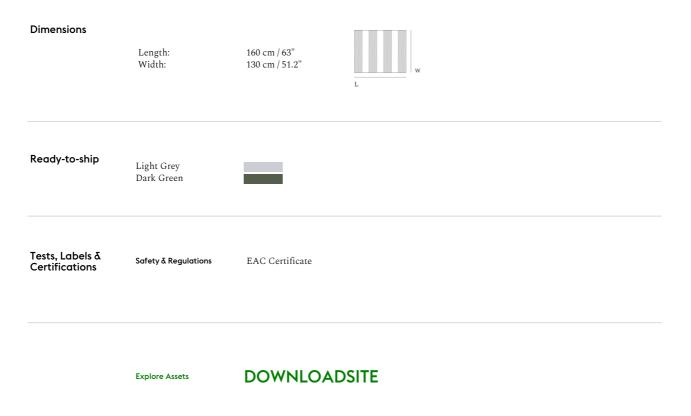

— Aiayu

| Designed by           | Aiayu / 2019                                                                                                                                                                                                                                                                                                                                                                                                          |
|-----------------------|-----------------------------------------------------------------------------------------------------------------------------------------------------------------------------------------------------------------------------------------------------------------------------------------------------------------------------------------------------------------------------------------------------------------------|
| About the designer    | Aiayu is a Copenhagen-based sustainable brand. Working from a belief that the origin, sustainable<br>character and environmental impact of a product is just important as its visual aesthetic, Aiayu<br>creates timelessly modern objects for everyday life.                                                                                                                                                         |
| Environment           | Indoor                                                                                                                                                                                                                                                                                                                                                                                                                |
| Country of Production | Bolivia                                                                                                                                                                                                                                                                                                                                                                                                               |
| Preassembled          | Yes.                                                                                                                                                                                                                                                                                                                                                                                                                  |
| Description           | Featuring a tactile, understated structure for a modern look, the Rhythm Throw—designed by<br>Copenhagen-based sustainable designers Aiayu—is made in baby llama wool with a rhythm-like<br>structure, providing soft comfort to its user.<br>The wool has been sustainably sourced in Bolivia with the factory cleaning 100% of its water post-                                                                      |
|                       | production while reusing 75% of it. The factory also holds the WRAP-certification, ensuring production under lawful, humane and ethical conditions.                                                                                                                                                                                                                                                                   |
| Material              | The Rhythm Throw is made from 100% baby llama wool.                                                                                                                                                                                                                                                                                                                                                                   |
| Cleaning δ Care       | The Rhythm Throw is made from 100% baby llama wool — a self-cleaning fiber that requires less washing than other materials. Simply air your product at first. If the need to wash it arises, hand wash is recommended at 30 degrees using high-quality soap. Soak the product in water for 10 - 15 minutes before rinsing it in 30 degrees water. Avoid twisting or pressing the water out. Let the product dry flat. |